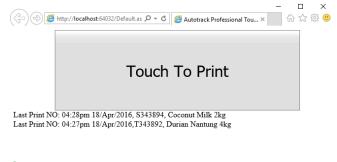

## How Autotrack Professional Scan to Print or Click to Print work?

Autotrack professional is running at your production PC, we suggest a touch screen computer to be located for your label printing. Once the product finish product by your factory worker, the worker just need to touch gently on the screen or press a key on your keyboard or scan a barcode on his badge ID. A product label with printed label and 2D barcode will be produce immediately for your sticking to the product. At the same time, Autotrack will automatically record down the label information for your future reference purposes. Autotrack have been widely used by most of the Small and Medium Industry (SMI) and Small and Medium Enterprise (SME) in Malaysia and Singapore as one of their most cost effective solution in label printing. Forget about your conventional label printing whereby get no records for you and your organization.